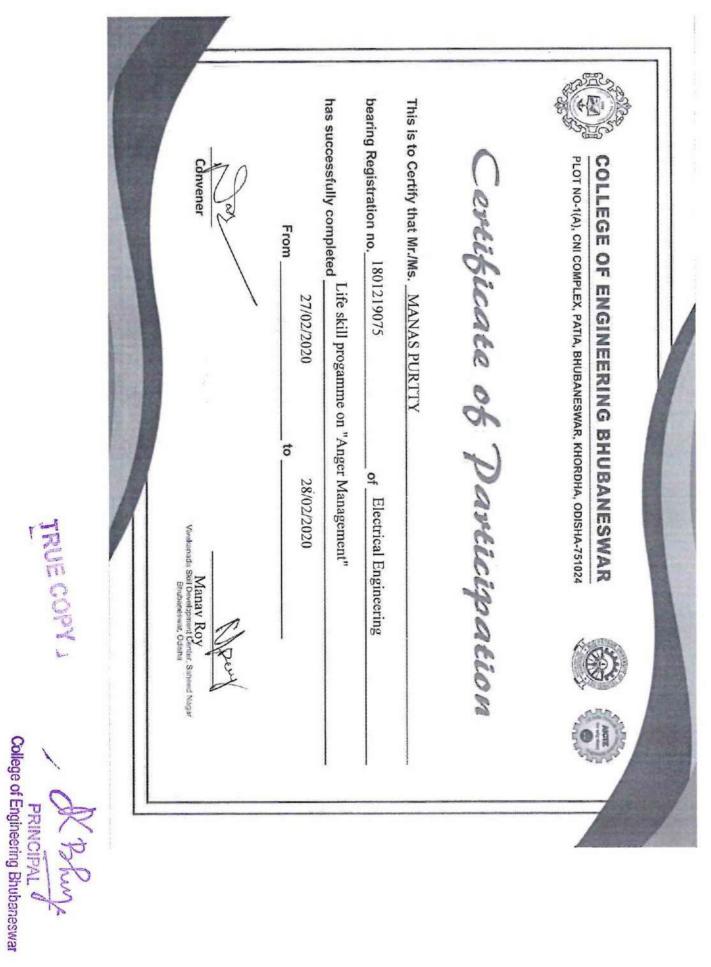

#### NOTICE

Ref No: COEB ACA 19-20 35(3)

Date:18/02/2020

There will be a Life Skill programmeon "Anger Management" facilitated byMr. Manav Roy ,Vivekanada, Vivekanada Skill Development Center, Bhubaneswar. The programme is scheduled to take place from 27/02/2020 to 28/02/2020.

To participate, all interested students of  $4^{th}$   $\& 6^{th}$  Semester are required to enroll their names on or before **25/02/2020.** For enrollment and further details, please reach out to your respective Departments.