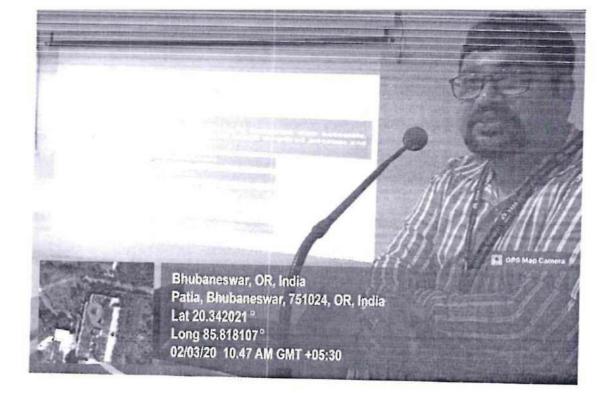

## REPORT ON "Verbal and Non-verbal communication" PROGRAMME

| DATE                  | 02/03/20 to 03/03/20                                         |  |
|-----------------------|--------------------------------------------------------------|--|
| NUMBER OF PARTIIPANTS | 64                                                           |  |
| SUBJECT EXPERTS       | Mr.Narayan Jena, The Elite Foundation, Old Town, Bhubaneswar |  |
| VENUE                 | Seminar Hall, College of Engineering Bhubaneswar.            |  |
| DAY 1 (DATE AND TIME) | 02/03/20 [10:00 - 13:00 and 14:00 - 17:00]                   |  |
| DAY 2 (DATE AND TIME) | 03/03/2020 [10:00 - 13:00 and 14:00 - 17:00]                 |  |

#### **REPORT:**

The college organized a two day workshop on Language and communication Skill programme on "Verbal and Non-verbal communication ".Verbal communication is defined as communication to express our views, information, and ideas in the form of sound and words. The spoken part usually involves face-to-face communication. Communication through radio, television, or mobile phones is also called verbal communication. Nonverbal communication (NVC) is the transmission of messages or signals through a nonverbal platform such as eye contact, facial expressions, gestures, posture, and the distance between two individuals. Students can benefit how to communicate effectively by: