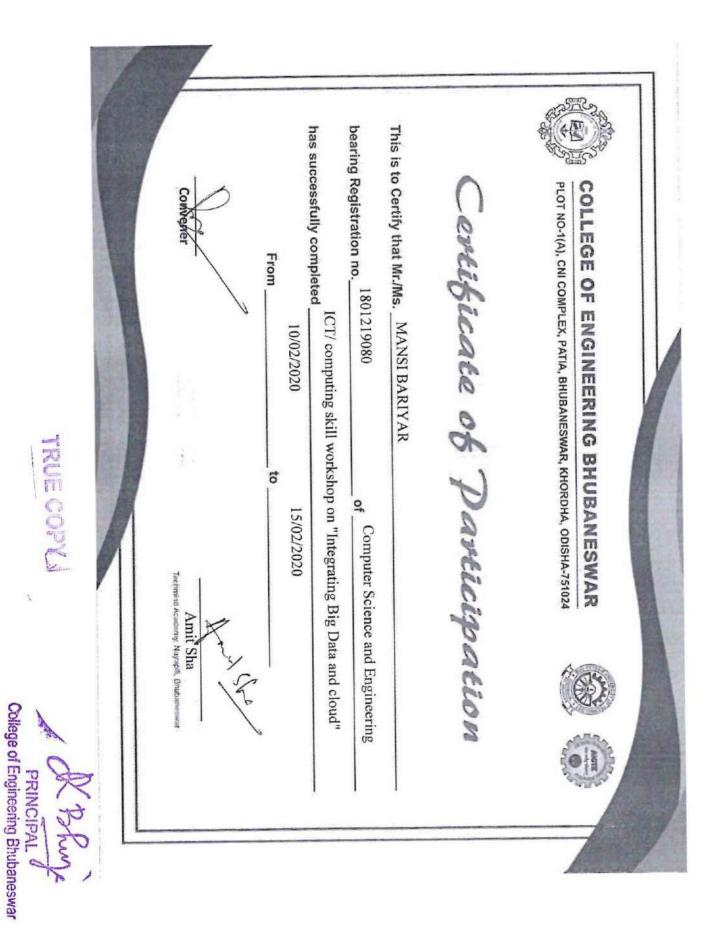

#### **REPORT ON "Integrating big data and cloud" PROGRAMME**

| DATE                    | 10/02/2020 to 15/02/2020                                   |
|-------------------------|------------------------------------------------------------|
| NUMBER OF PARTIIPANTS   | 91                                                         |
| SUBJECT EXPERTS         | Mr.Amit Sha, Techmind Academy, NayapIli, Bhubaneswar       |
| VENUE                   | SeminarHall, College of Engineering Bhubaneswar.           |
| DAY 1-3 (DATE AND TIME) | 10/02/2020 to 12/02/2020 [10:00 - 13:00 and 14:00 - 17:00] |
| DAY 2 (DATE AND TIME)   | 13/02/2020 to 15/02/2020 [10:00 - 13:00 and 14:00 - 17:00] |

#### **REPORT:**

The college organized a six day workshop on ICT/ computing skill on "Integrating big data and cloud". Big data and cloud computing collectively offer a paradigm shift in the way businesses are now acquiring, using, and managing information technology. This creates the need for all Computer Science person to be equipped with foundational knowledge in this collective paradigm and possess some hands-on experience in deploying and managing big data applications in the cloud. Students learned these things:

- · Ideas to design intelligent and interactive systems
- They can study and learn online

College of Engineering Bhubaneswar

Students attending ICT/ computing skill workshop on "Integrating Big Data and cloud"