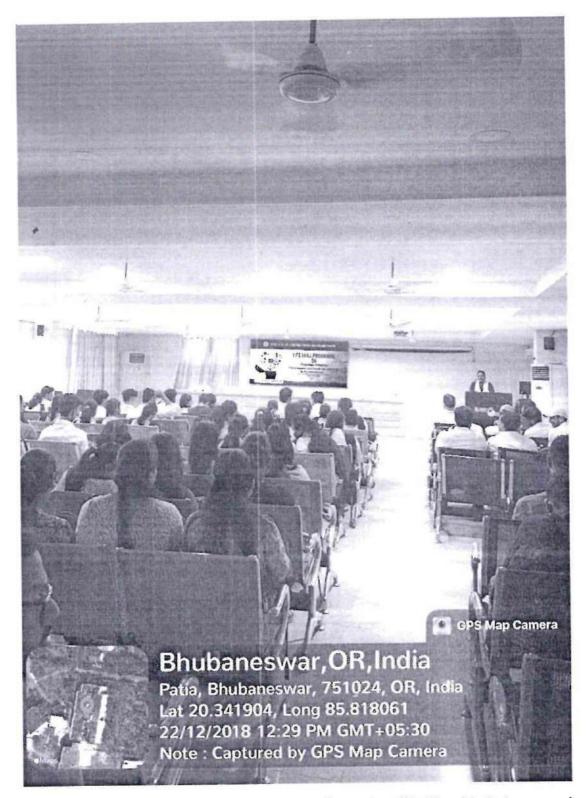

### **REPORT ON "Techniques and tools for success" PROGRAMME**

| DATE                  | 22/12/2018 To 24/12/2018                                                              |  |
|-----------------------|---------------------------------------------------------------------------------------|--|
| NUMBER OF PARTIIPANTS | 72                                                                                    |  |
| SUBJECT EXPERTS       | Mrs Shrabani Ghosh, Vivekanada Skill Development Center,<br>Saheed Nagar, Bhubaneswar |  |
| VENUE                 | Seminar Hall, College of Engineering Bhubaneswar.                                     |  |
| DAY 1 (DATE AND TIME) | 22/12/2018 [10:00 - 13:00 and 14:00 - 17:00]                                          |  |
| DAY 2 (DATE AND TIME) | 24/12/2018 [10:00 - 13:00 and 14:00 - 17:00]                                          |  |

#### **REPORT:**

The college organised a two workshop on Life skill progamme on" Creative Thinking: Techniques and tools for success". Creative thinking is all about developing innovative solutions to problems. Creative thinkers brainstorm not only a large number of ideas but also a variety and range of them. In the workplace, creative thinking is highly valuable because employers look to hire innovative employees who can help them solve the company's problems. This two days workshop taught different things to our students like:

College of Engineering Bhubaneswar

Students attending Life skill progamme on "Creative Thinking: Techniques and tools for success"

College of Engineering Bhubaneswar

Plot No 1 (A), CNI Complex, Patia, Bhubaneswar, 751024