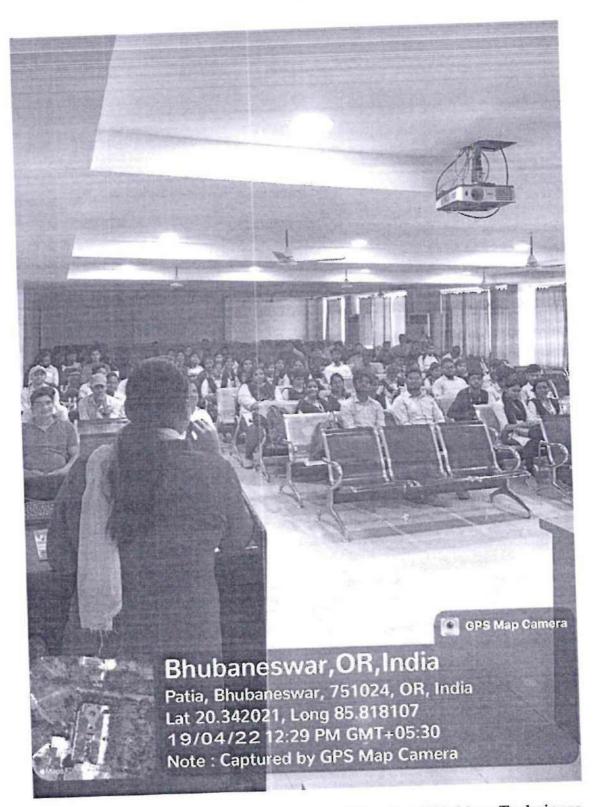

#### NOTICE

Ref No: CO.E.B. Ach. 2022 25C.D

Date: 09/04/2022

There will be a Life skill programme on "Creative Thinking: Techniques and Tools for Success" facilitated by Ms. Priyanka Mallik, Vivekanada Skill Development Center, Bhubaneswar. The programme is scheduled to take place from 19/04/2022 to 20/04/2022.

To participate, all interested students of 4<sup>th</sup> & 6<sup>th</sup> Semester are required to enroll their names on or before 16/04/2022. For enrollment and further details, please reach out to your respective Departments.