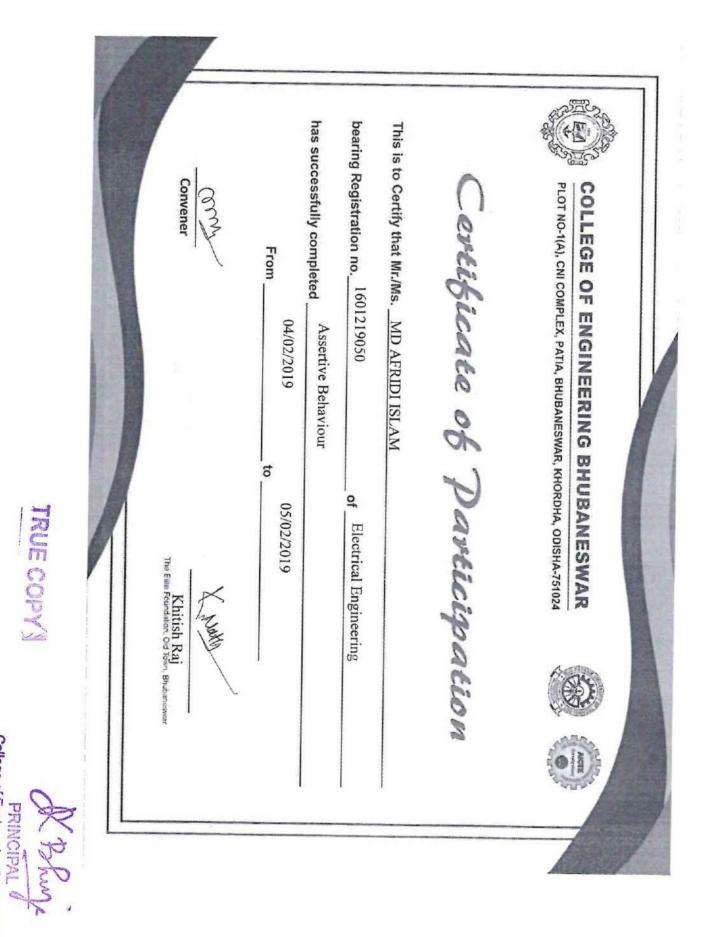

### NOTICE

Ref No: COEB ACA 18-19 07(I)

Date:21/01/2019

There will be a Communication Skill workshop on "Assertive Behavior" facilitated byMr.Khitish Raj, The Elite Foundation, Bhubaneswar.The programme is scheduled to take place from 04/02/2019 to 05/02/2019.

To participate, all interested students of  $6^{th}$  Semester are required to enroll their names on or before 01/02/2019. For enrollment and further details, please reach out to your respective Departments.

#### **REPORT ON "Assertive behaviour" PROGRAMME**

| DATE                  | 04/02/19 to 05/02/19                                        |
|-----------------------|-------------------------------------------------------------|
| NUMBER OF PARTIIPANTS | 85                                                          |
| SUBJECT EXPERTS       | Mr.Khitish Raj, The Elite Foundation, Old Town, Bhubaneswar |
| VENUE                 | Seminar Hall, College of Engineering Bhubaneswar.           |
| DAY 1 (DATE AND TIME) | 04/02/19 [10:00 - 13:00 and 14:00 - 17:00]                  |
| DAY 2 (DATE AND TIME) | 05/02/19[10:00 - 13:00 and 14:00 - 17:00]                   |

#### **REPORT:**

The college organized a two day workshop on communication skill workshop on "Assertive behavior". Assertive behavior is the key when it comes to pursuing goals and meeting different objectives in the workplace. Students learned -

- a healthy and diplomatic way of expressing ownself which can boost anyone's career.
- it helps to earn others' respect
- a way of making you appear confident and able to set clear professional boundaries within the workplace.
- Leadership qualities, helping you deal with difficult or challenging behavior from those who work within your team