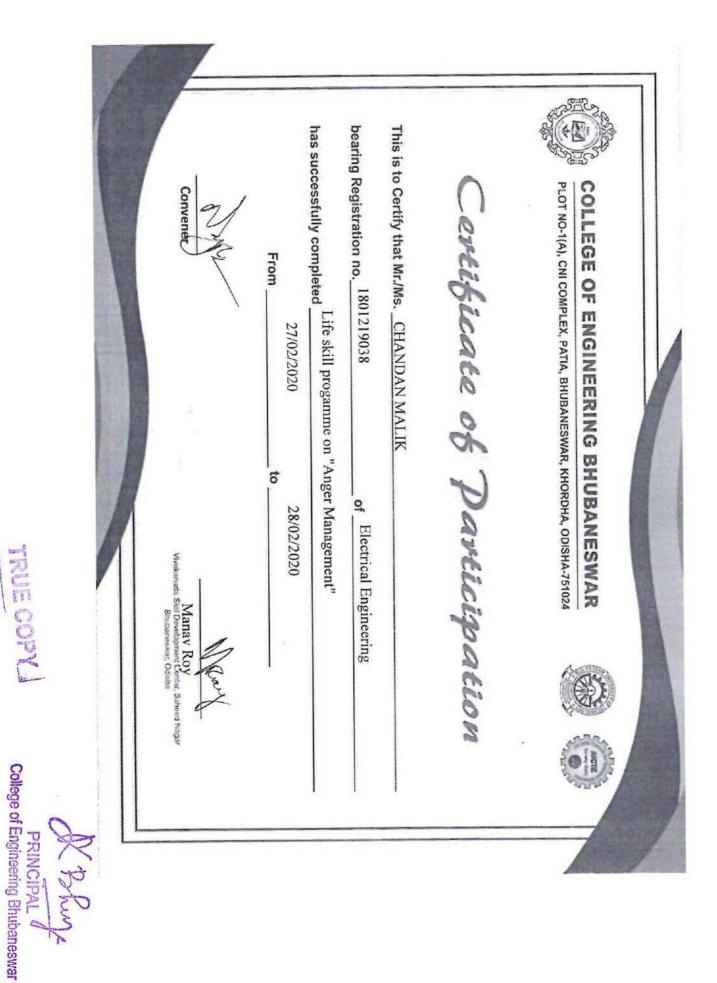

#### NOTICE

Ref No: COEB ACA 19-20 35(3)

Date:18/02/2020

There will be a Life Skill programmeon "Anger Management" facilitated byMr. Manav Roy ,Vivekanada, Vivekanada Skill Development Center, Bhubaneswar. The programme is scheduled to take place from 27/02/2020 to 28/02/2020.

To participate, all interested students of  $4^{th}$   $\& 6^{th}$  Semester are required to enroll their names on or before **25/02/2020.** For enrollment and further details, please reach out to your respective Departments.