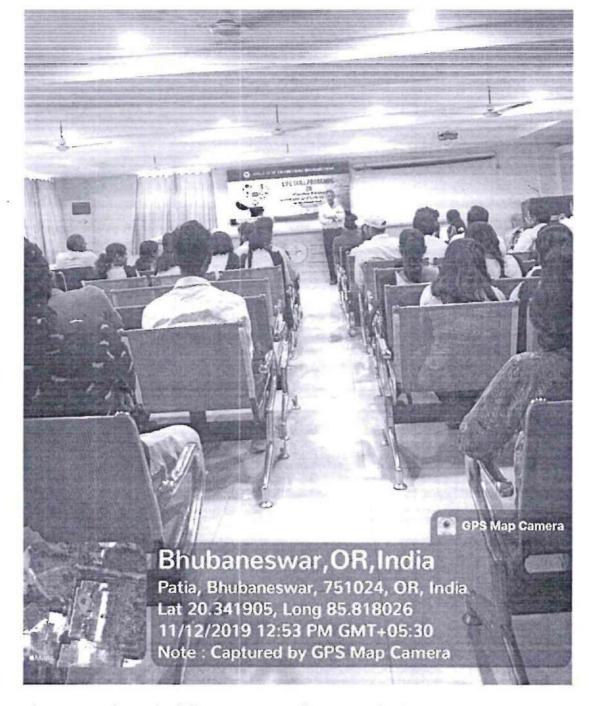

#### **REPORT ON "Techniques and tools for success" PROGRAMME**

| DATE                  | 11/12/2019 To 12/12/2019                                                        |  |
|-----------------------|---------------------------------------------------------------------------------|--|
| NUMBER OF PARTIIPANTS | 72                                                                              |  |
| SUBJECT EXPERTS       | Mr. Pinaki Dash, Vivekanada Skill Development Center, Saheed Nagar, Bhubaneswar |  |
| VENUE                 | Seminar Hall, College of Engineering Bhubaneswar.                               |  |
| DAY 1 (DATE AND TIME) | 11/12/2019 [10:00 - 13:00 and 14:00 - 17:00]                                    |  |
| DAY 2 (DATE AND TIME) | 12/12/2019 [10:00 - 13:00 and 14:00 - 17:00]                                    |  |

#### **REPORT:**

The college organised a two workshop on Life skill progamme on"Creative Thinking: Techniques and tools for success". Creative thinking is all about developing innovative solutions to problems. Creative thinkers brainstorm not only a large number of ideas but also a variety and range of them. In the workplace, creative thinking is highly valuable because employers look to hire innovative employees who can help them solve the company's problems. This two days workshop taught different things to our students like:

- Fostering innovation and problem solving
- Improving Productivity
- Developing innovative solutions to problems
- Ability to come up with unique and original solutions
- Discover new possibilities
- Enhances creativity and anchorages risk taking

& Bhing College of Eng

Students attending Life skill progamme on "Creative Thinking: Techniques and tools for success"

hun;

College of Engineering Bhubaneswar

Plot No 1 (A), CNI Complex, Patia, Bhubaneswar, 751024