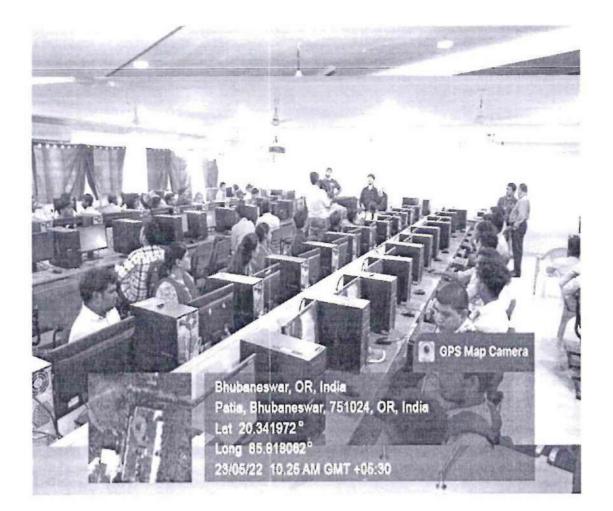

#### NOTICE

Ref No: COEB (ACA/2022/30CI)

Date: 13/05/2022

There will be a ICT / Computing Skill Workshop on "Integrating Big Data and Cloud" facilitated by Mr.Amit Sha, Technind Academy, Bhubaneswar. The programme is scheduled to take place from 23/05/2022 to 25/05/2022.

To participate, all interested students of MCA, B.Tech (4<sup>th</sup> & 6<sup>th</sup> Semester, Computer Science **Engineering**) are required to enroll their names on or before 20/05/2022. For enrollment and further details, please reach out to your respective Departments.