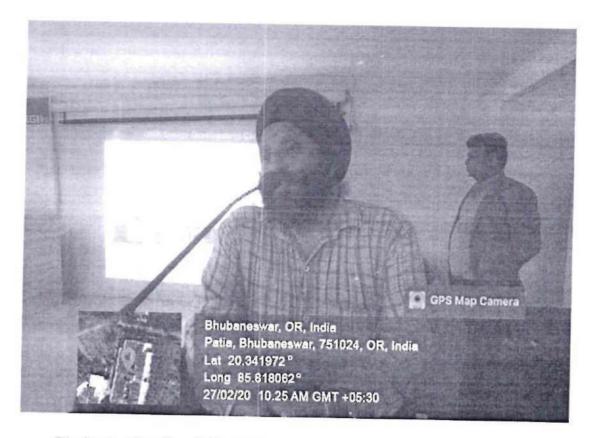

## **REPORT ON "Anger management" PROGRAMME**

| DATE                  | 27/02/20 to 28/02/20                                                      |  |
|-----------------------|---------------------------------------------------------------------------|--|
| NUMBER OF PARTIIPANTS | 56                                                                        |  |
| SUBJECT EXPERTS       | Mr. Manav Vivekanada Skill Development Center, Saheed Naga<br>Bhubaneswar |  |
| VENUE                 | Seminar Hall, College of Engineering Bhubaneswar.                         |  |
| DAY 1 (DATE AND TIME) | 27/02/20 [10:00 - 13:00 and 14:00 - 17:00]                                |  |
| DAY 2 (DATE AND TIME) | 28/02/20 [10:00 - 13:00 and 14:00 - 17:00]                                |  |

#### **REPORT:**

The college organized a two day workshop on life skill program on "Anger management". Anger is a normal, healthy emotion, neither good nor bad. Like any emotion, it conveys a message, telling you that a situation is upsetting, unjust, or threatening. Chronic anger that flares up all the time or spirals out of control can have serious consequences for your physical health, mental health, Career, Relationships. Student learned how to manage anger like:

- Thinking before they speak. In the heat of the moment, it's easy to say something you'll later regret.
- Once you're calm, express your concerns.
- Get some exercise.
- Take a timeout.

College of Engineering Bhubaneswar