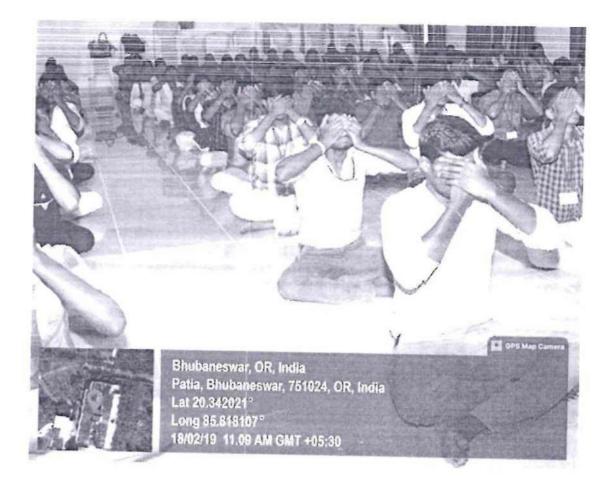

### REPORT ON "Yoga and Meditation Classes for Life Skill" PROGRAMME

| DATE                  | 18/02/19 to 22/02/19                                                    |
|-----------------------|-------------------------------------------------------------------------|
| NUMBER OF PARTIIPANTS | 95                                                                      |
| SUBJECT EXPERTS       | Mr.Khitish Raj, Om Studio Yoga Center, Chandrasekharpur,<br>Bhubaneswar |
| VENUE                 | Seminar Hall, College of Engineering Bhubaneswar.                       |
| DAY 1 (DATE AND TIME) | 18/02/19 [10:00 - 13:00 and 14:00 - 17:00]                              |
| DAY 2 (DATE AND TIME) | 22/02/19[10:00 - 13:00 and 14:00 - 17:00]                               |

#### **REPORT:**

The college organized a two day workshop on life skill on "Yoga and Meditation Classes for Life Skill". Yoga classes provide an opportunity to experience as a way of life. Meditation is a practice which brings mindfulness clarity of thoughts and calmness of emotions. They help individuals to develop better understanding of self at three levels i.e. physical, mental and spiritual and reduce negativeness, stress and anxiety. Yoga can help students by:

- Improved Physical and Mental Health.
- Effective Brain Development.
- Enhanced Memory.
- Better Concentration.
- Reduced Stress.

College of Engineering Bhubaneswar

## Students attending Yoga and Meditation Classes for Life Skill

Bhu

PRINCIPAL College of Engineering Bhubaneswar

Plot No 1 (A), CNI Complex, Patia, Bhubaneswar, 751024