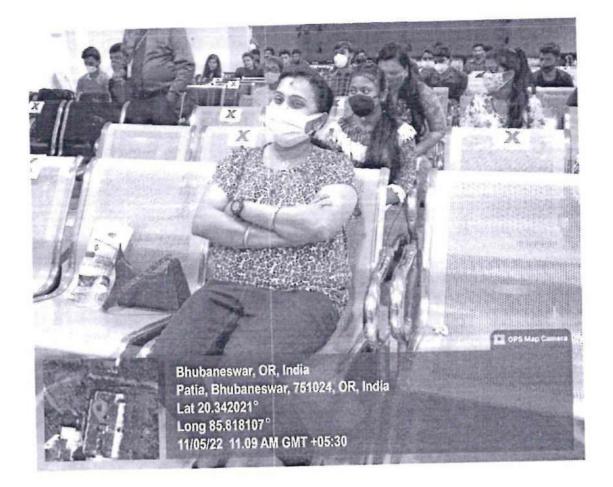

## NOTICE

Ref No: COEB ACA (2022 / 28 (71)

Date: 02/05/2022

There will be a Soft skill workshop programme on "Team Building and Collaboration" facilitated by Mr.Yadav Behera, Masters of Management, Bhubaneswar. The programme is scheduled to take place from 11/05/2022 to 12/05/2022.

To participate, all interested students of 6<sup>th</sup> Semester are required to enroll their names on or before 09/05/2022. For enrollment and further details, please reach out to your respective Departments.

-Sd-

- 1. All HODs for information.
- 2. All Notice Board.
- 3. PRO for Necessary Action.
- 4. Web I/C for posting the Notice in College Website.

College of Engineering Bhubaneswar

Principal

PRINCIPAL College of Engineering Bhubaneswar