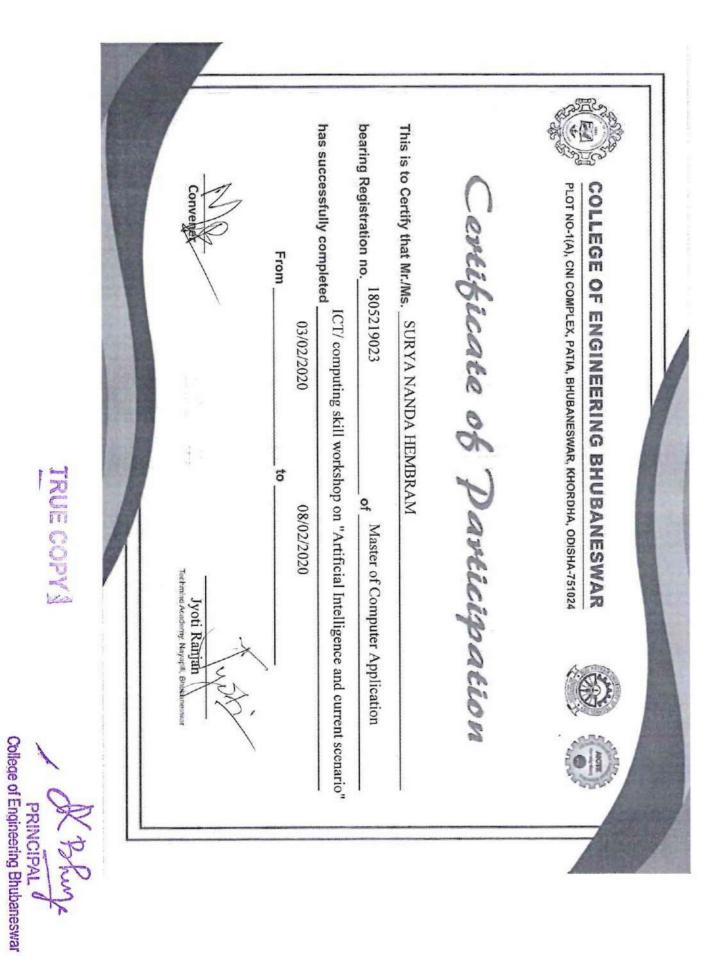

### **REPORT ON "Artificial Intelligence and current scenario" PROGRAMME**

| DATE                    | 03/02/2020 to 08/02/2020                                   |
|-------------------------|------------------------------------------------------------|
| NUMBER OF PARTIIPANTS   | 80                                                         |
| SUBJECT EXPERTS         | Mr Jyoti Ranjan, Techmind Academy, Nayaplli, Bhubaneswar   |
| VENUE                   | SeminarHall, College of Engineering Bhubaneswar.           |
| DAY 1-3 (DATE AND TIME) | 03/02/2020 to 05/02/2020 [10:00 - 13:00 and 14:00 - 17:00] |
| DAY 2 (DATE AND TIME)   | 06/02/2020 to 08/02/2020 [10:00 - 13:00 and 14:00 - 17:00] |

#### **REPORT:**

The college organised a six day workshop on ICT/ computing skill on "Artificial Intelligence and current scenario". Al is about the capacity of machines to mimic human cognitive functions such as learning, problem-solving, and pattern recognition, enabling them to perform tasks that normally require human intelligence. It comprises of enhanced technologies and solutions which are widely available across industries, but they are not cheap to implement. So students can use or apply the benefits of Al in these ways:

- Personalized Learning
- Determining Classroom Vulnerabilities
- Closing the Skill Gap

PRINCIPAL College of Engineering Bhubaneswar

Students attending ICT/ computing skill workshop on "Artificial Intelligence and current scenario"