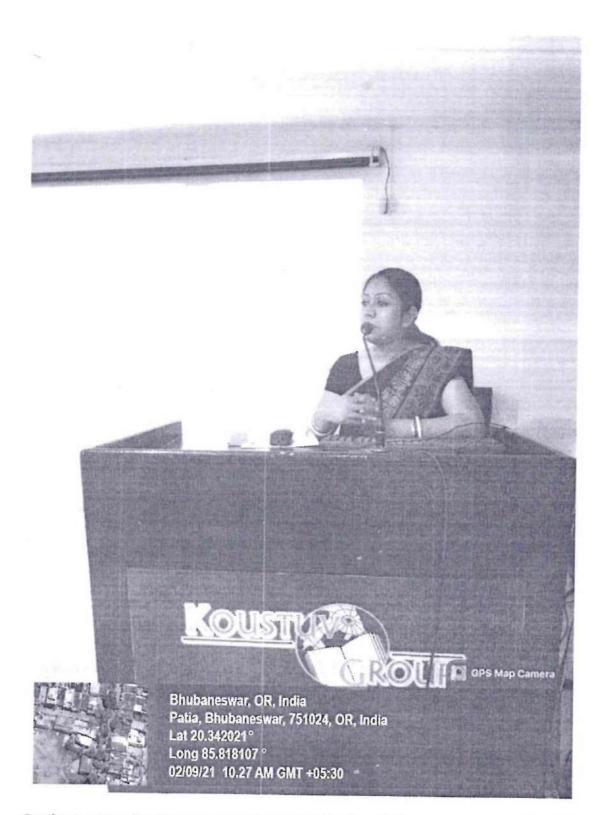

#### **REPORT:**

The college organized a two day workshop on communication skill workshop on "Assertive behavior". Assertive behavior is the key when it comes to pursuing goals and meeting different objectives in the workplace. Students learned -

- a healthy and diplomatic way of expressing ownself which can boost anyone's career.
- it helps to earn others' respect
- a way of making you appear confident and able to set clear professional boundaries within the workplace.
- Leadership qualities, helping you deal with difficult or challenging behavior from those who work within your team

## Bhubaneswar, OR, India

Patia, Bhubaneswar, 751024, OR, India Lat 20.341928, Long 85.818054 04/02/1912:36 PM GMT+05:30 Note : Captured by GPS Map Camera

Students attending Communication Skill workshop on "Assertive Behaviour"