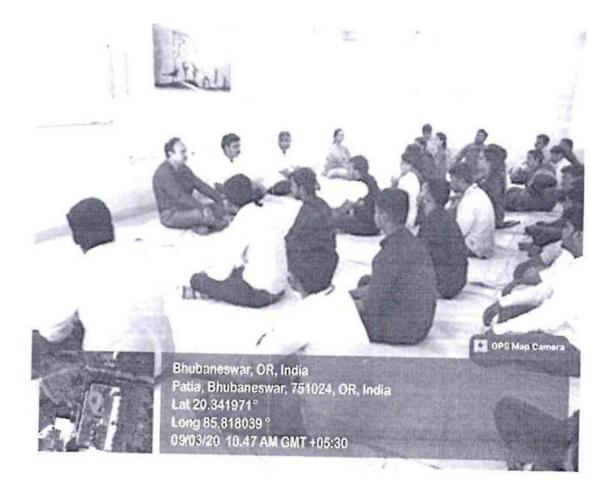

### REPORT ON "Yoga and Meditation Classes for Life Skill" PROGRAMME

| DATE                    | 09/03/20 to 13/03/20                                                      |  |
|-------------------------|---------------------------------------------------------------------------|--|
| NUMBER OF PARTIIPANTS   | 94                                                                        |  |
| SUBJECT EXPERTS         | Mr. Vikash Kumar, Om Studio Yoga Center, Chandrasekharpur,<br>Bhubaneswar |  |
| VENUE                   | Seminar Hall, College of Engineering Bhubaneswar.                         |  |
| DAY 1-3 (DATE AND TIME) | 09/03/20 to 11/03/20 [10:00 - 13:00 and 14:00 - 17:00]                    |  |
| DAY 4-5 (DATE AND TIME) | 12/03/20 to 13/03/20 [10:00 - 13:00 and 14:00 - 17:00]                    |  |

#### **REPORT:**

The college organized a five day workshop on life skill on "Yoga and Meditation Classes for Life Skill". Yoga classes provide an opportunity to experience as a way of life. Meditation is a practice which brings mindfulness clarity of thoughts and calmness of emotions. They help individuals to develop better understanding of self at three levels i.e. physical, mental and spiritual and reduce negativeness, stress and anxiety. Yoga can help students by: