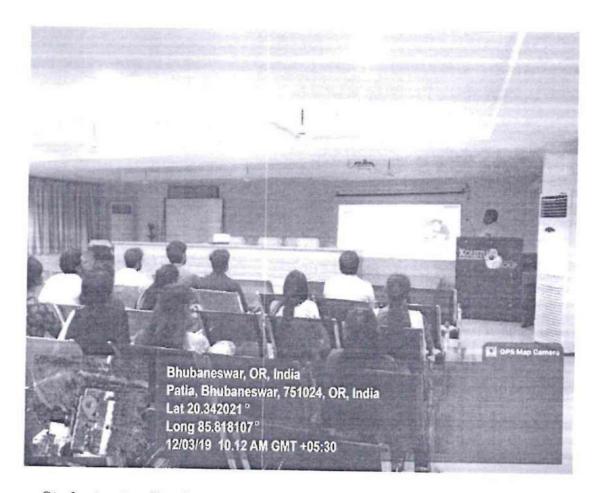

## **REPORT ON "Verbal and Non-verbal communication" PROGRAMME**

| DATE                  | 12/03/19 to 13/03/19                                      |
|-----------------------|-----------------------------------------------------------|
| NUMBER OF PARTIIPANTS | 67                                                        |
| SUBJECT EXPERTS       | Mr.Ravi Joshi,The Elite Foundation, Old Town, Bhubaneswar |
| VENUE                 | Seminar Hall, College of Engineering Bhubaneswar.         |
| DAY 1 (DATE AND TIME) | 12/03/19 [10:00 - 13:00 and 14:00 - 17:00]                |
| DAY 2 (DATE AND TIME) | 13/03/19 [10:00 - 13:00 and 14:00 - 17:00]                |

| REPORT: |  |
|---------|--|
|         |  |

The college organized a two day workshop on Language and communication Skill programme on "Verbal and Non-verbal communication ".Verbal communication is defined as communication to express our views, information, and ideas in the form of sound and words. The spoken part usually involves face-to-face communication. Communication through radio, television, or mobile phones is also called verbal communication. Nonverbal communication (NVC) is the transmission of messages or signals through a nonverbal platform such as eye contact, facial expressions, gestures, posture, and the distance between two individuals. Students can benefit how to communicate effectively by:

- Active listening
- Asking for clarification
- Asking open-ended questions to get insights
- Speaking clearly and concisely

College of Engineering Bhubaneswar

Students attending Language and communication Skill programme on "Verbal and Non-verbal communication