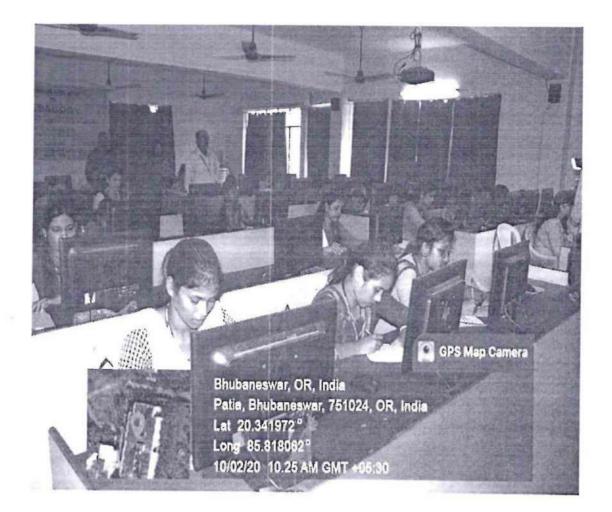

### **REPORT ON "Artificial Intelligence and current scenario" PROGRAMME**

| DATE                    | 03/02/2020 to 08/02/2020                                   |
|-------------------------|------------------------------------------------------------|
| NUMBER OF PARTIIPANTS   | 80                                                         |
| SUBJECT EXPERTS         | Mr Jyoti Ranjan, Techmind Academy, Nayaplli, Bhubaneswar   |
| VENUE                   | SeminarHall, College of Engineering Bhubaneswar.           |
| DAY 1-3 (DATE AND TIME) | 03/02/2020 to 05/02/2020 [10:00 - 13:00 and 14:00 - 17:00] |
| DAY 2 (DATE AND TIME)   | 06/02/2020 to 08/02/2020 [10:00 - 13:00 and 14:00 - 17:00] |

#### **REPORT:**

The college organised a six day workshop on ICT/ computing skill on "Artificial Intelligence and current scenario". Al is about the capacity of machines to mimic human cognitive functions such as learning, problem-solving, and pattern recognition, enabling them to perform tasks that normally require human intelligence. It comprises of enhanced technologies and solutions which are widely available across industries, but they are not cheap to implement. So students can use or apply the benefits of Al in these ways:

- Personalized Learning
- Determining Classroom Vulnerabilities
- Closing the Skill Gap

PRINCIPAL College of Engineering Bhubaneswar

Students attending ICT/ computing skill workshop on "Artificial Intelligence and current scenario"