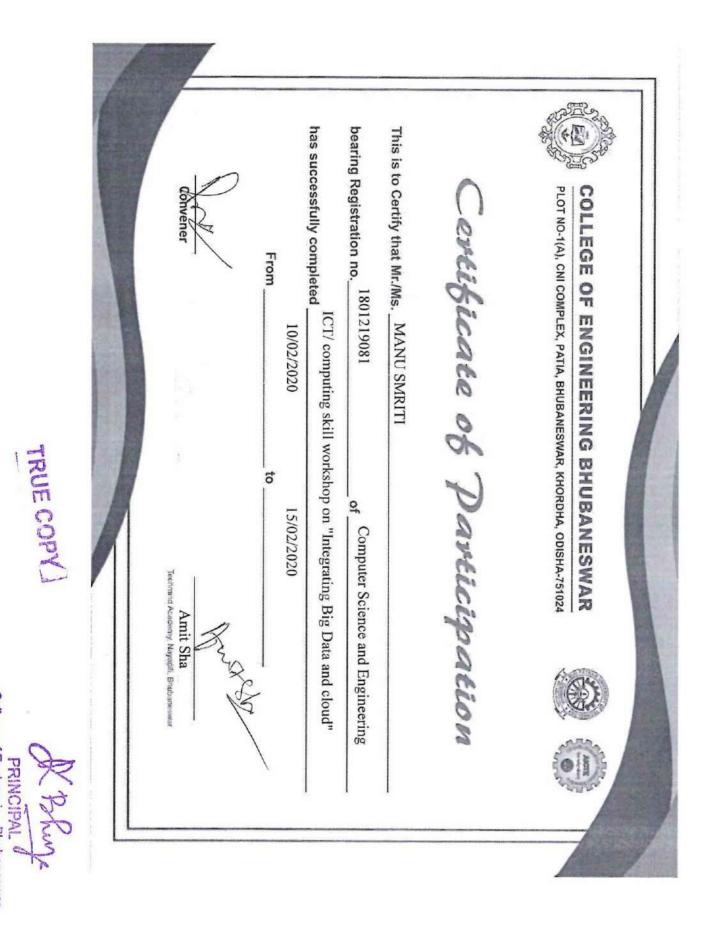

#### **REPORT ON "Integrating big data and cloud" PROGRAMME**

| DATE                    | 10/02/2020 to 15/02/2020                                   |
|-------------------------|------------------------------------------------------------|
| NUMBER OF PARTIIPANTS   | 91                                                         |
| SUBJECT EXPERTS         | Mr.Amit Sha, Techmind Academy, NayapIli, Bhubaneswar       |
| VENUE                   | SeminarHall, College of Engineering Bhubaneswar.           |
| DAY 1-3 (DATE AND TIME) | 10/02/2020 to 12/02/2020 [10:00 - 13:00 and 14:00 - 17:00] |
| DAY 2 (DATE AND TIME)   | 13/02/2020 to 15/02/2020 [10:00 - 13:00 and 14:00 - 17:00] |

#### **REPORT:**

The college organized a six day workshop on ICT/ computing skill on "Integrating big data and cloud". Big data and cloud computing collectively offer a paradigm shift in the way businesses are now acquiring, using, and managing information technology. This creates the need for all Computer Science person to be equipped with foundational knowledge in this collective paradigm and possess some hands-on experience in deploying and managing big data applications in the cloud. Students learned these things:

- · Ideas to design intelligent and interactive systems
- They can study and learn online

College of Engineering Bhubaneswar

Students attending ICT/ computing skill workshop on "Integrating Big Data and cloud"