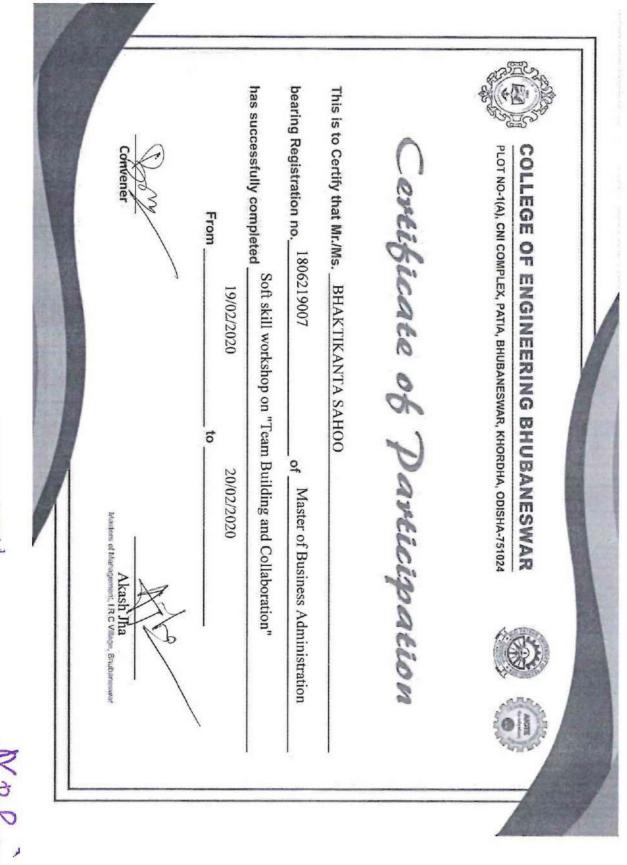

### NOTICE

Ref No: COEB ACA 19-20 23(I)

Date:08/02/2020

There will be a Soft skill workshopprogrammeon "Team Building and Collaboration" facilitated byMr.Akash Jha, Masters of Management, Bhubaneswar.The programme is scheduled to take place from 19/02/2020 to 20/02/2020.

To participate, all interested students of  $6^{th}$  Semester are required to enroll their names on or before 17/02/2020. For enrollment and further details, please reach out to your respective Departments.