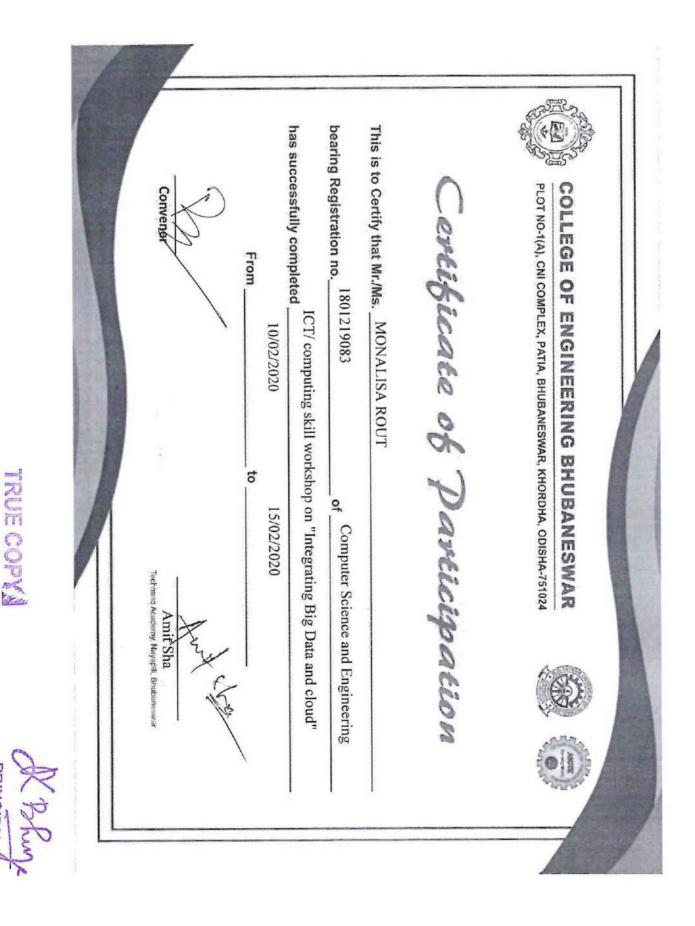

#### **REPORT ON "Integrating big data and cloud" PROGRAMME**

| DATE                    | 10/02/2020 to 15/02/2020                                   |
|-------------------------|------------------------------------------------------------|
| NUMBER OF PARTIIPANTS   | 91                                                         |
| SUBJECT EXPERTS         | Mr.Amit Sha, Techmind Academy, NayapIli, Bhubaneswar       |
| VENUE                   | SeminarHall, College of Engineering Bhubaneswar.           |
| DAY 1-3 (DATE AND TIME) | 10/02/2020 to 12/02/2020 [10:00 - 13:00 and 14:00 - 17:00] |
| DAY 2 (DATE AND TIME)   | 13/02/2020 to 15/02/2020 [10:00 - 13:00 and 14:00 - 17:00] |

#### **REPORT:**

The college organized a six day workshop on ICT/ computing skill on "Integrating big data and cloud". Big data and cloud computing collectively offer a paradigm shift in the way businesses are now acquiring, using, and managing information technology. This creates the need for all Computer Science person to be equipped with foundational knowledge in this collective paradigm and possess some hands-on experience in deploying and managing big data applications in the cloud. Students learned these things:

- · Ideas to design intelligent and interactive systems
- They can study and learn online

College of Engineering Bhubaneswar

Students attending ICT/ computing skill workshop on "Integrating Big Data and cloud"