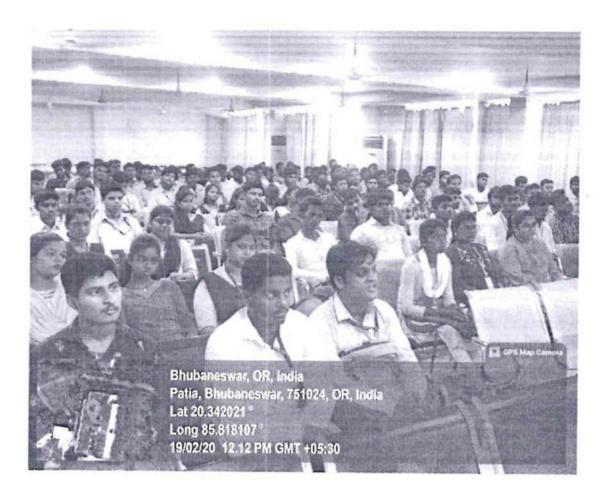

#### **REPORT ON "Techniques and tools for success" PROGRAMME**

| DATE                  | 11/12/2019 To 12/12/2019                                                        |  |
|-----------------------|---------------------------------------------------------------------------------|--|
| NUMBER OF PARTIIPANTS | 72                                                                              |  |
| SUBJECT EXPERTS       | Mr. Pinaki Dash, Vivekanada Skill Development Center, Saheed Nagar, Bhubaneswar |  |
| VENUE                 | Seminar Hall, College of Engineering Bhubaneswar.                               |  |
| DAY 1 (DATE AND TIME) | 11/12/2019 [10:00 - 13:00 and 14:00 - 17:00]                                    |  |
| DAY 2 (DATE AND TIME) | 12/12/2019 [10:00 - 13:00 and 14:00 - 17:00]                                    |  |

#### **REPORT:**

The college organised a two workshop on Life skill progamme on"Creative Thinking: Techniques and tools for success". Creative thinking is all about developing innovative solutions to problems. Creative thinkers brainstorm not only a large number of ideas but also a variety and range of them. In the workplace, creative thinking is highly valuable because employers look to hire innovative employees who can help them solve the company's problems. This two days workshop taught different things to our students like:

- Fostering innovation and problem solving
- Improving Productivity
- Developing innovative solutions to problems
- Ability to come up with unique and original solutions
- Discover new possibilities
- Enhances creativity and anchorages risk taking