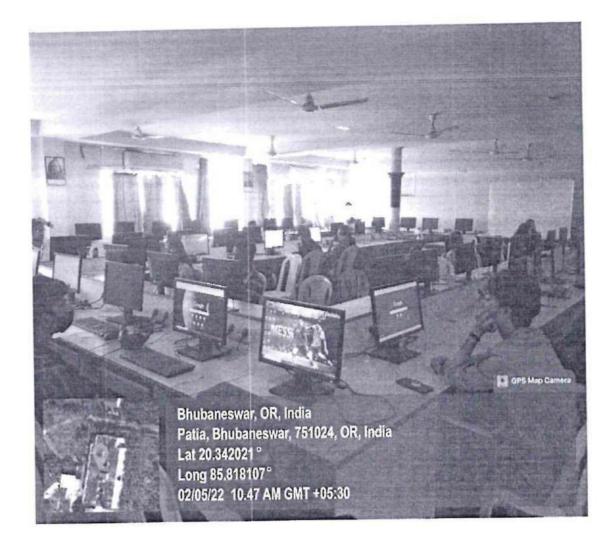

#### NOTICE

Ref No: COES AcA 1022/27(I)

There will be a ICT / Computing Skill Workshop on "Artificial Intelligence and Current Scenario" facilitated by Dr. Pradeepta Rath, Technind Academy, Bhubaneswar. The programme is scheduled to take place from 02/05/2022 to 07/03/2022

To participate, all interested students of MCA, B.Tech (4<sup>th</sup> & 6<sup>th</sup>Semester, Computer Science Engineering) are required to enroll their names on or before 28/04/2022. For enrollment and further details, please reach out to your respective Departments.

## NOTICE

Ref No: COEB ACA (2022 / 28 (71)

Date: 02/05/2022

There will be a Soft skill workshop programme on "Team Building and Collaboration" facilitated by Mr.Yadav Behera, Masters of Management, Bhubaneswar. The programme is scheduled to take place from 11/05/2022 to 12/05/2022.

To participate, all interested students of 6<sup>th</sup> Semester are required to enroll their names on or before 09/05/2022. For enrollment and further details, please reach out to your respective Departments.